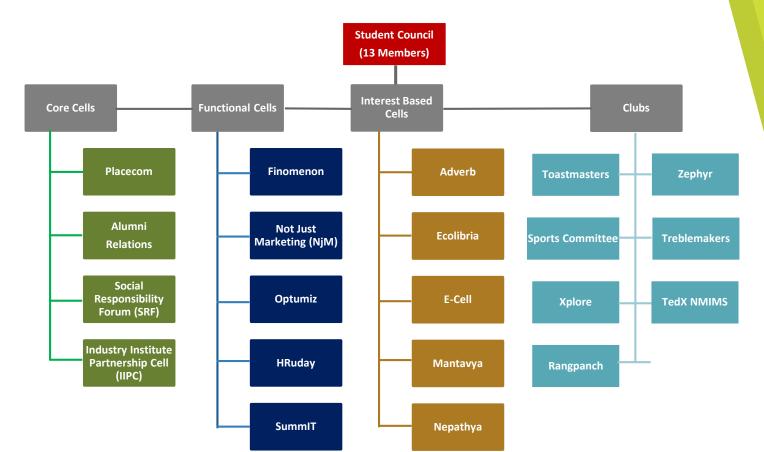

Batch 2019-2021





Introduction to Student Activities @ NMIMS, SBM



### **Student Bodies @ SBM**

#### For the Academic Year 2019-20







# Student Activities Calendar For the Academic Year 2019-20



| EVENT       | SCHEDULE*    | DESCRIPTION OF THE EVENT                                                                                                   |
|-------------|--------------|----------------------------------------------------------------------------------------------------------------------------|
| INDUCTION   | June'19      | Welcoming the new batch                                                                                                    |
| MANAN       | July'19      | Annual welcome fest at NMIMS, where the senior batch welcomes the incoming batch                                           |
| PARICHAY    | July'19      | First series of Intra-college competitions organized by cells